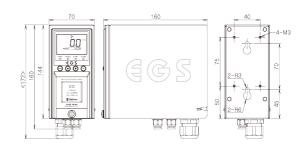

Operating power 18 ~ 31V DC (24V DC normal) / 300mA max.

Dimensions 70x172x160 (WxHxD)mm

Weight 1.5kg

Approval CE \*Specifications are subject to be changed without prior notice.