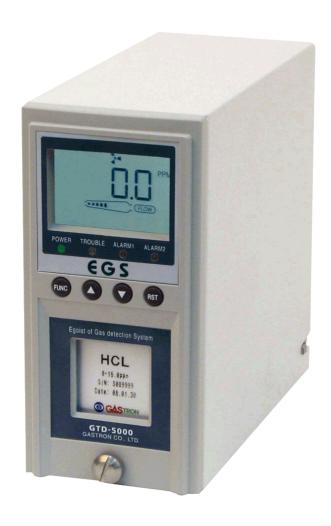

## **SPECIFICATION**

е

Model GTD-5000

Measuring gas Flammable gases (LNG, LPG, H2, Methane, Buthane & etc) O2 Toxic ga

Measuring type Auto sampling type

Measuring method Catalytic cell / Hot wire semiconductor cell / Thermal conductivity cell Semiconductor cell, Electroc

Operating power 18 ~ 31V DC (24V DC normal) / 300mA max.

Dimensions 70x172x160 (WxHxD)mm

Weight 1.5kg

Approval CE \*Specifications are subject to be changed without prior notice.