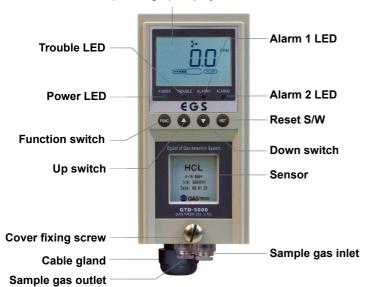

#### LCD(Back light) Display

Parameter control Front switch (calibration, maintenance, alarm setting)

Operation mode display 4-LED (Power, 2-stage alarm, 1-trouble)

Measuring value display LCD display (4-digit)

Alarm signal output 250V 1A / 3-SPST relay contact (2-stage alarm, 1-trouble)

Output signal • Analog output : 4-20mA DC

• Digital output : RS-485 Modbus

Sampling method Diaphragm Pump
Sampling line OD 1/4" (Standard)
Flow rate 0-1000 ml/min max

Cable / Distance Power +Signal cable : 3-wire )1.5sq (AWG16) / 1,000m max.